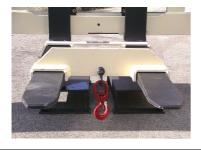

## technical characteristics:

- -Standard models from 2,5 to 8 metric tons ( other son demand)
- -Fixing points for the hook every 200 mm distance
- -stable fixation of device behind forks bending point by bolts and pins

#### **Options:**

- Height of hook as required
- number of fixing points for the hook to be announced
- semi-automatic fixation system