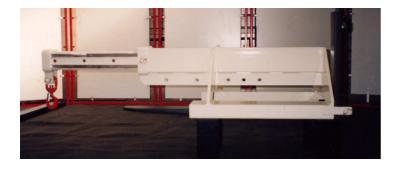

#### Models:

- fixed version
- manually or hydraulically telescopable
- manually extendable