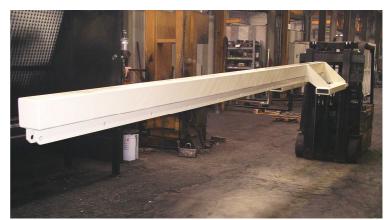

#### Models:

- fixed version
- manually or hydraulically telescopable
- manually extendable