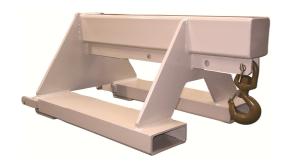

## technical characteristics:

- -Standard models from 2,5 to 8 metric tons ( other son demand)
- -Fixing points for the hook every 200 mm distance
- -stable fixation of device behind forks bending point by bolts and pins

#### **Options:**

- Height of hook as required
- number of fixing points for the hook to be announced
- semi-automatic fixation system